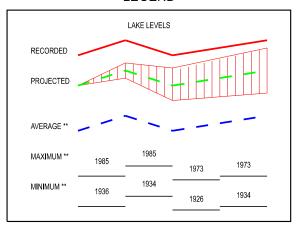

### MAY 2022

RESPECTIVE LAKE

DATUM OF EACH

**EVATIONS REFERENCED TO THE CHART** 

Monthly mean water levels for the previous year and the current year to date are shown as a solid line on the hydrographs. A projection for the next six months is given as a dashed line. This projection is based on the present condition of the lake basin and anticipated future weather. The shaded area shows a range of possible levels over the next six months dependent upon weather variations. Current and projected levels (solid and dashed lines) can be compared with the 1918-2021 average levels (dotted line) and extreme levels (shown as bars with their year of occurrence). The legend below further identifies the information on the hydrographs.

#### **LEGEND**

The levels on the hydrographs are shown in both feet and meters above (+) or below (-) Chart Datum. Chart Datum, also known as Low Water Datum, is a reference plane on each lake to which water depth and Federal navigation improvement depths on navigation charts are referred.