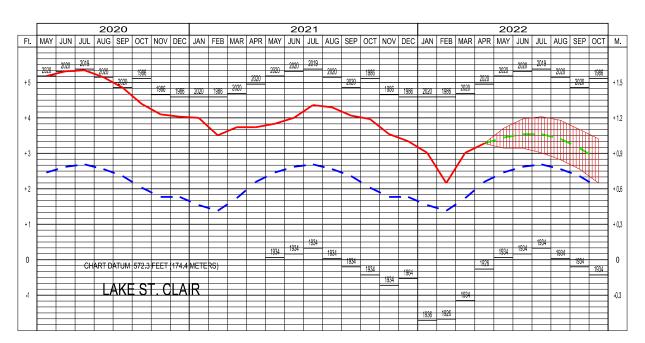

### MAY 2022

RESPECTIVE LAKE

DATUM OF EACH

**EVATIONS REFERENCED TO THE CHART** 

Monthly mean water levels for the previous year and the current year to date are shown as a solid line on the hydrographs. A projection for the next six months is given as a dashed line. This projection is based on the present condition of the lake basin and anticipated future weather. The shaded area shows a range of possible levels over the next six months dependent upon weather variations. Current and projected levels (solid and dashed lines) can be compared with the 1918-2021 average levels (dotted line) and extreme levels (shown as bars with their year of occurrence). The legend below further identifies the information on the hydrographs.

#### **LEGEND**

The levels on the hydrographs are shown in both feet and meters above (+) or below (-) Chart Datum. Chart Datum, also known as Low Water Datum, is a reference plane on each lake to which water depth and Federal navigation improvement depths on navigation charts are referred.

All elevations and plots are referenced to the International Great Lakes Datum 1985 (IGLD 1985). IGLD 1985 has its zero base at Rimouski, Quebec near the mouth of the St. Lawrence River (approximate sea level).

## APRIL MEAN LAKE LEVELS

|     | (IGLD 1985)                             |                                                                                                                                                                                                                                                                    |                                                                                                                                                                                                                                                                                                                                                                                                               |                                                                                                                                                                                                                                                                                                                                                                                                                                                                                                                                                                                                                                                                                                        |                                                                                                                                                                                                                                                                                                                                                                                                                                                                                                                                                                                                                                                                                                                                                                                                                                                                                      |  |
|-----|-----------------------------------------|--------------------------------------------------------------------------------------------------------------------------------------------------------------------------------------------------------------------------------------------------------------------|---------------------------------------------------------------------------------------------------------------------------------------------------------------------------------------------------------------------------------------------------------------------------------------------------------------------------------------------------------------------------------------------------------------|--------------------------------------------------------------------------------------------------------------------------------------------------------------------------------------------------------------------------------------------------------------------------------------------------------------------------------------------------------------------------------------------------------------------------------------------------------------------------------------------------------------------------------------------------------------------------------------------------------------------------------------------------------------------------------------------------------|--------------------------------------------------------------------------------------------------------------------------------------------------------------------------------------------------------------------------------------------------------------------------------------------------------------------------------------------------------------------------------------------------------------------------------------------------------------------------------------------------------------------------------------------------------------------------------------------------------------------------------------------------------------------------------------------------------------------------------------------------------------------------------------------------------------------------------------------------------------------------------------|--|
|     | Superior                                | Mich-<br>Huron                                                                                                                                                                                                                                                     | St.<br>Clair                                                                                                                                                                                                                                                                                                                                                                                                  | Erie                                                                                                                                                                                                                                                                                                                                                                                                                                                                                                                                                                                                                                                                                                   | Ontario                                                                                                                                                                                                                                                                                                                                                                                                                                                                                                                                                                                                                                                                                                                                                                                                                                                                              |  |
| Ft. | 601.18                                  | 579.63                                                                                                                                                                                                                                                             | 575.46                                                                                                                                                                                                                                                                                                                                                                                                        | 572.80                                                                                                                                                                                                                                                                                                                                                                                                                                                                                                                                                                                                                                                                                                 | 246.49                                                                                                                                                                                                                                                                                                                                                                                                                                                                                                                                                                                                                                                                                                                                                                                                                                                                               |  |
| M.  | 183.24                                  | 176.67                                                                                                                                                                                                                                                             | 175.40                                                                                                                                                                                                                                                                                                                                                                                                        | 174.59                                                                                                                                                                                                                                                                                                                                                                                                                                                                                                                                                                                                                                                                                                 | 75.13                                                                                                                                                                                                                                                                                                                                                                                                                                                                                                                                                                                                                                                                                                                                                                                                                                                                                |  |
| Ft. | 601.97                                  | 580.54                                                                                                                                                                                                                                                             | 575.92                                                                                                                                                                                                                                                                                                                                                                                                        | 572.93                                                                                                                                                                                                                                                                                                                                                                                                                                                                                                                                                                                                                                                                                                 | 244.82                                                                                                                                                                                                                                                                                                                                                                                                                                                                                                                                                                                                                                                                                                                                                                                                                                                                               |  |
| M.  | 183.48                                  | 176.95                                                                                                                                                                                                                                                             | 175.54                                                                                                                                                                                                                                                                                                                                                                                                        | 174.63                                                                                                                                                                                                                                                                                                                                                                                                                                                                                                                                                                                                                                                                                                 | 74.62                                                                                                                                                                                                                                                                                                                                                                                                                                                                                                                                                                                                                                                                                                                                                                                                                                                                                |  |
| Ft. | 602.62                                  | 581.69                                                                                                                                                                                                                                                             | 577.13                                                                                                                                                                                                                                                                                                                                                                                                        | 574.31                                                                                                                                                                                                                                                                                                                                                                                                                                                                                                                                                                                                                                                                                                 | 248.20                                                                                                                                                                                                                                                                                                                                                                                                                                                                                                                                                                                                                                                                                                                                                                                                                                                                               |  |
| M.  | 183.68                                  | 177.30                                                                                                                                                                                                                                                             | 175.91                                                                                                                                                                                                                                                                                                                                                                                                        | 175.05                                                                                                                                                                                                                                                                                                                                                                                                                                                                                                                                                                                                                                                                                                 | 75.65                                                                                                                                                                                                                                                                                                                                                                                                                                                                                                                                                                                                                                                                                                                                                                                                                                                                                |  |
| Yr. | 1986                                    | 2020                                                                                                                                                                                                                                                               | 2020                                                                                                                                                                                                                                                                                                                                                                                                          | 2020                                                                                                                                                                                                                                                                                                                                                                                                                                                                                                                                                                                                                                                                                                   | 1973                                                                                                                                                                                                                                                                                                                                                                                                                                                                                                                                                                                                                                                                                                                                                                                                                                                                                 |  |
| Ft. | 599.48                                  | 576.15                                                                                                                                                                                                                                                             | 571.92                                                                                                                                                                                                                                                                                                                                                                                                        | 568.83                                                                                                                                                                                                                                                                                                                                                                                                                                                                                                                                                                                                                                                                                                 | 242.88                                                                                                                                                                                                                                                                                                                                                                                                                                                                                                                                                                                                                                                                                                                                                                                                                                                                               |  |
| M.  | 182.72                                  | 175.61                                                                                                                                                                                                                                                             | 174.32                                                                                                                                                                                                                                                                                                                                                                                                        | 173.38                                                                                                                                                                                                                                                                                                                                                                                                                                                                                                                                                                                                                                                                                                 | 74.03                                                                                                                                                                                                                                                                                                                                                                                                                                                                                                                                                                                                                                                                                                                                                                                                                                                                                |  |
| Yr. | 1926                                    | 1964                                                                                                                                                                                                                                                               | 1926                                                                                                                                                                                                                                                                                                                                                                                                          | 1934                                                                                                                                                                                                                                                                                                                                                                                                                                                                                                                                                                                                                                                                                                   | 1935                                                                                                                                                                                                                                                                                                                                                                                                                                                                                                                                                                                                                                                                                                                                                                                                                                                                                 |  |
| Ft. | 601.28                                  | 578.77                                                                                                                                                                                                                                                             | 574.38                                                                                                                                                                                                                                                                                                                                                                                                        | 571.69                                                                                                                                                                                                                                                                                                                                                                                                                                                                                                                                                                                                                                                                                                 | 245.70                                                                                                                                                                                                                                                                                                                                                                                                                                                                                                                                                                                                                                                                                                                                                                                                                                                                               |  |
| M.  | 183.27                                  | 176.41                                                                                                                                                                                                                                                             | 175.07                                                                                                                                                                                                                                                                                                                                                                                                        | 174.25                                                                                                                                                                                                                                                                                                                                                                                                                                                                                                                                                                                                                                                                                                 | 74.89                                                                                                                                                                                                                                                                                                                                                                                                                                                                                                                                                                                                                                                                                                                                                                                                                                                                                |  |
|     | M. Ft. M. Ft. M. Yr. Ft. M. Yr. Ft. Ft. | Ft.       601.18         M.       183.24         Ft.       601.97         M.       183.48         Ft.       602.62         M.       183.68         Yr.       1986         Ft.       599.48         M.       182.72         Yr.       1926         Ft.       601.28 | Ft.       601.18       579.63         M.       183.24       176.67         Ft.       601.97       580.54         M.       183.48       176.95         Ft.       602.62       581.69         M.       183.68       177.30         Yr.       1986       2020         Ft.       599.48       576.15         M.       182.72       175.61         Yr.       1926       1964         Ft.       601.28       578.77 | Superior         Mich-Huron         St. Clair           Ft.         601.18         579.63         575.46           M.         183.24         176.67         175.40           Ft.         601.97         580.54         575.92           M.         183.48         176.95         175.54           Ft.         602.62         581.69         577.13           M.         183.68         177.30         175.91           Yr.         1986         2020         2020           Ft.         599.48         576.15         571.92           M.         182.72         175.61         174.32           Yr.         1926         1964         1926           Ft.         601.28         578.77         574.38 | Superior         Mich-Huron         St. Clair         Erie           Ft.         601.18         579.63         575.46         572.80           M.         183.24         176.67         175.40         174.59           Ft.         601.97         580.54         575.92         572.93           M.         183.48         176.95         175.54         174.63           Ft.         602.62         581.69         577.13         574.31           M.         183.68         177.30         175.91         175.05           Yr.         1986         2020         2020         2020           Ft.         599.48         576.15         571.92         568.83           M.         182.72         175.61         174.32         173.38           Yr.         1926         1964         1926         1934           Ft.         601.28         578.77         574.38         571.69 |  |

From March to April, all the lakes experienced a rise in water levels. Lakes Superior and St. Clair rose 3 inches, Lakes Michigan-Huron and Ontario rose about 6 inches, and Lake Erie rose 2 inches. The Great Lakes water levels 6-month forecast projects all the lakes will continue their seasonal rise over the next month.