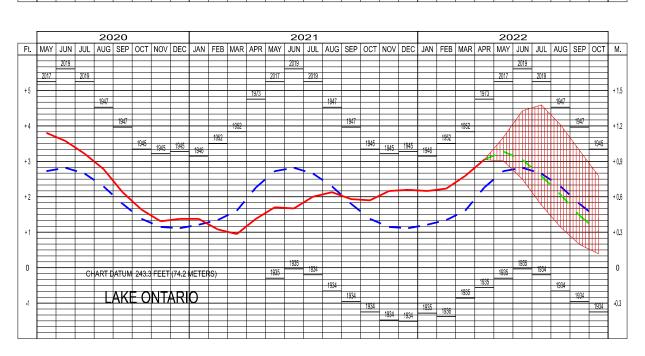

### MAY 2022

RESPECTIVE LAKE

DATUM OF EACH

**EVATIONS REFERENCED TO THE CHART** 

Monthly mean water levels for the previous year and the current year to date are shown as a solid line on the hydrographs. A projection for the next six months is given as a dashed line. This projection is based on the present condition of the lake basin and anticipated future weather. The shaded area shows a range of possible levels over the next six months dependent upon weather variations. Current and projected levels (solid and dashed lines) can be compared with the 1918-2021 average levels (dotted line) and extreme levels (shown as bars with their year of occurrence). The legend below further identifies the information on the hydrographs.

#### **LEGEND**

The levels on the hydrographs are shown in both feet and meters above (+) or below (-) Chart Datum. Chart Datum, also known as Low Water Datum, is a reference plane on each lake to which water depth and Federal navigation improvement depths on navigation charts are referred.

All elevations and plots are referenced to the International Great Lakes Datum 1985 (IGLD 1985). IGLD 1985 has its zero base at Rimouski, Quebec near the mouth of the St. Lawrence River (approximate sea level).

## APRIL MEAN LAKE LEVELS

|     | (IGLD 1985)                             |                                                                                                                                                                                                                                                                    |                                                                                                                                                                                                                                                                                                                                                                                                               |                                                                                                                                                                                                                                                                                                                                                                                                                                                                                                                                                                                                                                                                                                        |                                                                                                                                                                                                                                                                                                                                                                                                                                                                                                                                                                                                                                                                                                                                                                                                                                                                                      |  |
|-----|-----------------------------------------|--------------------------------------------------------------------------------------------------------------------------------------------------------------------------------------------------------------------------------------------------------------------|---------------------------------------------------------------------------------------------------------------------------------------------------------------------------------------------------------------------------------------------------------------------------------------------------------------------------------------------------------------------------------------------------------------|--------------------------------------------------------------------------------------------------------------------------------------------------------------------------------------------------------------------------------------------------------------------------------------------------------------------------------------------------------------------------------------------------------------------------------------------------------------------------------------------------------------------------------------------------------------------------------------------------------------------------------------------------------------------------------------------------------|--------------------------------------------------------------------------------------------------------------------------------------------------------------------------------------------------------------------------------------------------------------------------------------------------------------------------------------------------------------------------------------------------------------------------------------------------------------------------------------------------------------------------------------------------------------------------------------------------------------------------------------------------------------------------------------------------------------------------------------------------------------------------------------------------------------------------------------------------------------------------------------|--|
|     | Superior                                | Mich-<br>Huron                                                                                                                                                                                                                                                     | St.<br>Clair                                                                                                                                                                                                                                                                                                                                                                                                  | Erie                                                                                                                                                                                                                                                                                                                                                                                                                                                                                                                                                                                                                                                                                                   | Ontario                                                                                                                                                                                                                                                                                                                                                                                                                                                                                                                                                                                                                                                                                                                                                                                                                                                                              |  |
| Ft. | 601.18                                  | 579.63                                                                                                                                                                                                                                                             | 575.46                                                                                                                                                                                                                                                                                                                                                                                                        | 572.80                                                                                                                                                                                                                                                                                                                                                                                                                                                                                                                                                                                                                                                                                                 | 246.49                                                                                                                                                                                                                                                                                                                                                                                                                                                                                                                                                                                                                                                                                                                                                                                                                                                                               |  |
| M.  | 183.24                                  | 176.67                                                                                                                                                                                                                                                             | 175.40                                                                                                                                                                                                                                                                                                                                                                                                        | 174.59                                                                                                                                                                                                                                                                                                                                                                                                                                                                                                                                                                                                                                                                                                 | 75.13                                                                                                                                                                                                                                                                                                                                                                                                                                                                                                                                                                                                                                                                                                                                                                                                                                                                                |  |
| Ft. | 601.97                                  | 580.54                                                                                                                                                                                                                                                             | 575.92                                                                                                                                                                                                                                                                                                                                                                                                        | 572.93                                                                                                                                                                                                                                                                                                                                                                                                                                                                                                                                                                                                                                                                                                 | 244.82                                                                                                                                                                                                                                                                                                                                                                                                                                                                                                                                                                                                                                                                                                                                                                                                                                                                               |  |
| M.  | 183.48                                  | 176.95                                                                                                                                                                                                                                                             | 175.54                                                                                                                                                                                                                                                                                                                                                                                                        | 174.63                                                                                                                                                                                                                                                                                                                                                                                                                                                                                                                                                                                                                                                                                                 | 74.62                                                                                                                                                                                                                                                                                                                                                                                                                                                                                                                                                                                                                                                                                                                                                                                                                                                                                |  |
| Ft. | 602.62                                  | 581.69                                                                                                                                                                                                                                                             | 577.13                                                                                                                                                                                                                                                                                                                                                                                                        | 574.31                                                                                                                                                                                                                                                                                                                                                                                                                                                                                                                                                                                                                                                                                                 | 248.20                                                                                                                                                                                                                                                                                                                                                                                                                                                                                                                                                                                                                                                                                                                                                                                                                                                                               |  |
| M.  | 183.68                                  | 177.30                                                                                                                                                                                                                                                             | 175.91                                                                                                                                                                                                                                                                                                                                                                                                        | 175.05                                                                                                                                                                                                                                                                                                                                                                                                                                                                                                                                                                                                                                                                                                 | 75.65                                                                                                                                                                                                                                                                                                                                                                                                                                                                                                                                                                                                                                                                                                                                                                                                                                                                                |  |
| Yr. | 1986                                    | 2020                                                                                                                                                                                                                                                               | 2020                                                                                                                                                                                                                                                                                                                                                                                                          | 2020                                                                                                                                                                                                                                                                                                                                                                                                                                                                                                                                                                                                                                                                                                   | 1973                                                                                                                                                                                                                                                                                                                                                                                                                                                                                                                                                                                                                                                                                                                                                                                                                                                                                 |  |
| Ft. | 599.48                                  | 576.15                                                                                                                                                                                                                                                             | 571.92                                                                                                                                                                                                                                                                                                                                                                                                        | 568.83                                                                                                                                                                                                                                                                                                                                                                                                                                                                                                                                                                                                                                                                                                 | 242.88                                                                                                                                                                                                                                                                                                                                                                                                                                                                                                                                                                                                                                                                                                                                                                                                                                                                               |  |
| M.  | 182.72                                  | 175.61                                                                                                                                                                                                                                                             | 174.32                                                                                                                                                                                                                                                                                                                                                                                                        | 173.38                                                                                                                                                                                                                                                                                                                                                                                                                                                                                                                                                                                                                                                                                                 | 74.03                                                                                                                                                                                                                                                                                                                                                                                                                                                                                                                                                                                                                                                                                                                                                                                                                                                                                |  |
| Yr. | 1926                                    | 1964                                                                                                                                                                                                                                                               | 1926                                                                                                                                                                                                                                                                                                                                                                                                          | 1934                                                                                                                                                                                                                                                                                                                                                                                                                                                                                                                                                                                                                                                                                                   | 1935                                                                                                                                                                                                                                                                                                                                                                                                                                                                                                                                                                                                                                                                                                                                                                                                                                                                                 |  |
| Ft. | 601.28                                  | 578.77                                                                                                                                                                                                                                                             | 574.38                                                                                                                                                                                                                                                                                                                                                                                                        | 571.69                                                                                                                                                                                                                                                                                                                                                                                                                                                                                                                                                                                                                                                                                                 | 245.70                                                                                                                                                                                                                                                                                                                                                                                                                                                                                                                                                                                                                                                                                                                                                                                                                                                                               |  |
| M.  | 183.27                                  | 176.41                                                                                                                                                                                                                                                             | 175.07                                                                                                                                                                                                                                                                                                                                                                                                        | 174.25                                                                                                                                                                                                                                                                                                                                                                                                                                                                                                                                                                                                                                                                                                 | 74.89                                                                                                                                                                                                                                                                                                                                                                                                                                                                                                                                                                                                                                                                                                                                                                                                                                                                                |  |
|     | M. Ft. M. Ft. M. Yr. Ft. M. Yr. Ft. Ft. | Ft.       601.18         M.       183.24         Ft.       601.97         M.       183.48         Ft.       602.62         M.       183.68         Yr.       1986         Ft.       599.48         M.       182.72         Yr.       1926         Ft.       601.28 | Ft.       601.18       579.63         M.       183.24       176.67         Ft.       601.97       580.54         M.       183.48       176.95         Ft.       602.62       581.69         M.       183.68       177.30         Yr.       1986       2020         Ft.       599.48       576.15         M.       182.72       175.61         Yr.       1926       1964         Ft.       601.28       578.77 | Superior         Mich-Huron         St. Clair           Ft.         601.18         579.63         575.46           M.         183.24         176.67         175.40           Ft.         601.97         580.54         575.92           M.         183.48         176.95         175.54           Ft.         602.62         581.69         577.13           M.         183.68         177.30         175.91           Yr.         1986         2020         2020           Ft.         599.48         576.15         571.92           M.         182.72         175.61         174.32           Yr.         1926         1964         1926           Ft.         601.28         578.77         574.38 | Superior         Mich-Huron         St. Clair         Erie           Ft.         601.18         579.63         575.46         572.80           M.         183.24         176.67         175.40         174.59           Ft.         601.97         580.54         575.92         572.93           M.         183.48         176.95         175.54         174.63           Ft.         602.62         581.69         577.13         574.31           M.         183.68         177.30         175.91         175.05           Yr.         1986         2020         2020         2020           Ft.         599.48         576.15         571.92         568.83           M.         182.72         175.61         174.32         173.38           Yr.         1926         1964         1926         1934           Ft.         601.28         578.77         574.38         571.69 |  |

# Great Lakes Basin Hydrology April 2022

During the month of April, precipitation estimates indicate that the Great Lakes basin received above average precipitation. Lake Superior received almost double its average precipitation for the month, receiving almost 4 inches of precipitation. Despite the wet April for Lake Superior, over the last 12 months the basin has received 88% of average precipitation. Lake Michigan-Huron received slightly above average precipitation in April, while Lakes Erie and Ontario both received below average precipitation. These lake basins have experienced precipitation near average over the last 12 months. In April, water supplies were above average on Lakes Superior and Michigan-Huron, but below average on Lakes Erie and Ontario. Outflows continued to be above average, except for outflow out of Lake Superior which remained below average.

From March to April, all the lakes experienced a rise in water levels. Lakes Superior and St. Clair rose 3 inches, Lakes Michigan-Huron and Ontario rose about 6 inches, and Lake Erie rose 2 inches. The Great Lakes water levels 6-month forecast projects all the lakes will continue their seasonal rise over the next month.