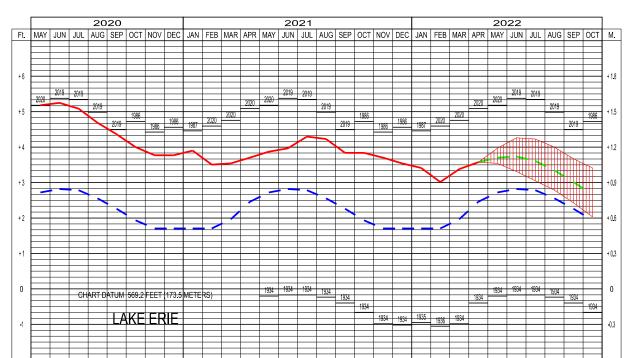

### MAY 2022

RESPECTIVE LAKE

DATUM OF EACH

**EVATIONS REFERENCED TO THE CHART** 

Monthly mean water levels for the previous year and the current year to date are shown as a solid line on the hydrographs. A projection for the next six months is given as a dashed line. This projection is based on the present condition of the lake basin and anticipated future weather. The shaded area shows a range of possible levels over the next six months dependent upon weather variations. Current and projected levels (solid and dashed lines) can be compared with the 1918-2021 average levels (dotted line) and extreme levels (shown as bars with their year of occurrence). The legend below further identifies the information on the hydrographs.

#### **LEGEND**

The levels on the hydrographs are shown in both feet and meters above (+) or below (-) Chart Datum. Chart Datum, also known as Low Water Datum, is a reference plane on each lake to which water depth and Federal navigation improvement depths on navigation charts are referred.

All elevations and plots are referenced to the International Great Lakes Datum 1985 (IGLD 1985). IGLD 1985 has its zero base at Rimouski, Quebec near the mouth of the St. Lawrence River (approximate sea level).

## APRIL MEAN LAKE LEVELS

|     | (IGLD 1985)                             |                                                                                                                                                                                                                                                                    |                                                                                                                                                                                                                                                                                                                                                                                                               |                                                                                                                                                                                                                                                                                                                                                                                                                                                                                                                                                                                                                                                                                                        |                                                                                                                                                                                                                                                                                                                                                                                                                                                                                                                                                                                                                                                                                                                                                                                                                                                                                      |  |
|-----|-----------------------------------------|--------------------------------------------------------------------------------------------------------------------------------------------------------------------------------------------------------------------------------------------------------------------|---------------------------------------------------------------------------------------------------------------------------------------------------------------------------------------------------------------------------------------------------------------------------------------------------------------------------------------------------------------------------------------------------------------|--------------------------------------------------------------------------------------------------------------------------------------------------------------------------------------------------------------------------------------------------------------------------------------------------------------------------------------------------------------------------------------------------------------------------------------------------------------------------------------------------------------------------------------------------------------------------------------------------------------------------------------------------------------------------------------------------------|--------------------------------------------------------------------------------------------------------------------------------------------------------------------------------------------------------------------------------------------------------------------------------------------------------------------------------------------------------------------------------------------------------------------------------------------------------------------------------------------------------------------------------------------------------------------------------------------------------------------------------------------------------------------------------------------------------------------------------------------------------------------------------------------------------------------------------------------------------------------------------------|--|
|     | Superior                                | Mich-<br>Huron                                                                                                                                                                                                                                                     | St.<br>Clair                                                                                                                                                                                                                                                                                                                                                                                                  | Erie                                                                                                                                                                                                                                                                                                                                                                                                                                                                                                                                                                                                                                                                                                   | Ontario                                                                                                                                                                                                                                                                                                                                                                                                                                                                                                                                                                                                                                                                                                                                                                                                                                                                              |  |
| Ft. | 601.18                                  | 579.63                                                                                                                                                                                                                                                             | 575.46                                                                                                                                                                                                                                                                                                                                                                                                        | 572.80                                                                                                                                                                                                                                                                                                                                                                                                                                                                                                                                                                                                                                                                                                 | 246.49                                                                                                                                                                                                                                                                                                                                                                                                                                                                                                                                                                                                                                                                                                                                                                                                                                                                               |  |
| M.  | 183.24                                  | 176.67                                                                                                                                                                                                                                                             | 175.40                                                                                                                                                                                                                                                                                                                                                                                                        | 174.59                                                                                                                                                                                                                                                                                                                                                                                                                                                                                                                                                                                                                                                                                                 | 75.13                                                                                                                                                                                                                                                                                                                                                                                                                                                                                                                                                                                                                                                                                                                                                                                                                                                                                |  |
| Ft. | 601.97                                  | 580.54                                                                                                                                                                                                                                                             | 575.92                                                                                                                                                                                                                                                                                                                                                                                                        | 572.93                                                                                                                                                                                                                                                                                                                                                                                                                                                                                                                                                                                                                                                                                                 | 244.82                                                                                                                                                                                                                                                                                                                                                                                                                                                                                                                                                                                                                                                                                                                                                                                                                                                                               |  |
| M.  | 183.48                                  | 176.95                                                                                                                                                                                                                                                             | 175.54                                                                                                                                                                                                                                                                                                                                                                                                        | 174.63                                                                                                                                                                                                                                                                                                                                                                                                                                                                                                                                                                                                                                                                                                 | 74.62                                                                                                                                                                                                                                                                                                                                                                                                                                                                                                                                                                                                                                                                                                                                                                                                                                                                                |  |
| Ft. | 602.62                                  | 581.69                                                                                                                                                                                                                                                             | 577.13                                                                                                                                                                                                                                                                                                                                                                                                        | 574.31                                                                                                                                                                                                                                                                                                                                                                                                                                                                                                                                                                                                                                                                                                 | 248.20                                                                                                                                                                                                                                                                                                                                                                                                                                                                                                                                                                                                                                                                                                                                                                                                                                                                               |  |
| M.  | 183.68                                  | 177.30                                                                                                                                                                                                                                                             | 175.91                                                                                                                                                                                                                                                                                                                                                                                                        | 175.05                                                                                                                                                                                                                                                                                                                                                                                                                                                                                                                                                                                                                                                                                                 | 75.65                                                                                                                                                                                                                                                                                                                                                                                                                                                                                                                                                                                                                                                                                                                                                                                                                                                                                |  |
| Yr. | 1986                                    | 2020                                                                                                                                                                                                                                                               | 2020                                                                                                                                                                                                                                                                                                                                                                                                          | 2020                                                                                                                                                                                                                                                                                                                                                                                                                                                                                                                                                                                                                                                                                                   | 1973                                                                                                                                                                                                                                                                                                                                                                                                                                                                                                                                                                                                                                                                                                                                                                                                                                                                                 |  |
| Ft. | 599.48                                  | 576.15                                                                                                                                                                                                                                                             | 571.92                                                                                                                                                                                                                                                                                                                                                                                                        | 568.83                                                                                                                                                                                                                                                                                                                                                                                                                                                                                                                                                                                                                                                                                                 | 242.88                                                                                                                                                                                                                                                                                                                                                                                                                                                                                                                                                                                                                                                                                                                                                                                                                                                                               |  |
| M.  | 182.72                                  | 175.61                                                                                                                                                                                                                                                             | 174.32                                                                                                                                                                                                                                                                                                                                                                                                        | 173.38                                                                                                                                                                                                                                                                                                                                                                                                                                                                                                                                                                                                                                                                                                 | 74.03                                                                                                                                                                                                                                                                                                                                                                                                                                                                                                                                                                                                                                                                                                                                                                                                                                                                                |  |
| Yr. | 1926                                    | 1964                                                                                                                                                                                                                                                               | 1926                                                                                                                                                                                                                                                                                                                                                                                                          | 1934                                                                                                                                                                                                                                                                                                                                                                                                                                                                                                                                                                                                                                                                                                   | 1935                                                                                                                                                                                                                                                                                                                                                                                                                                                                                                                                                                                                                                                                                                                                                                                                                                                                                 |  |
| Ft. | 601.28                                  | 578.77                                                                                                                                                                                                                                                             | 574.38                                                                                                                                                                                                                                                                                                                                                                                                        | 571.69                                                                                                                                                                                                                                                                                                                                                                                                                                                                                                                                                                                                                                                                                                 | 245.70                                                                                                                                                                                                                                                                                                                                                                                                                                                                                                                                                                                                                                                                                                                                                                                                                                                                               |  |
| M.  | 183.27                                  | 176.41                                                                                                                                                                                                                                                             | 175.07                                                                                                                                                                                                                                                                                                                                                                                                        | 174.25                                                                                                                                                                                                                                                                                                                                                                                                                                                                                                                                                                                                                                                                                                 | 74.89                                                                                                                                                                                                                                                                                                                                                                                                                                                                                                                                                                                                                                                                                                                                                                                                                                                                                |  |
|     | M. Ft. M. Ft. M. Yr. Ft. M. Yr. Ft. Ft. | Ft.       601.18         M.       183.24         Ft.       601.97         M.       183.48         Ft.       602.62         M.       183.68         Yr.       1986         Ft.       599.48         M.       182.72         Yr.       1926         Ft.       601.28 | Ft.       601.18       579.63         M.       183.24       176.67         Ft.       601.97       580.54         M.       183.48       176.95         Ft.       602.62       581.69         M.       183.68       177.30         Yr.       1986       2020         Ft.       599.48       576.15         M.       182.72       175.61         Yr.       1926       1964         Ft.       601.28       578.77 | Superior         Mich-Huron         St. Clair           Ft.         601.18         579.63         575.46           M.         183.24         176.67         175.40           Ft.         601.97         580.54         575.92           M.         183.48         176.95         175.54           Ft.         602.62         581.69         577.13           M.         183.68         177.30         175.91           Yr.         1986         2020         2020           Ft.         599.48         576.15         571.92           M.         182.72         175.61         174.32           Yr.         1926         1964         1926           Ft.         601.28         578.77         574.38 | Superior         Mich-Huron         St. Clair         Erie           Ft.         601.18         579.63         575.46         572.80           M.         183.24         176.67         175.40         174.59           Ft.         601.97         580.54         575.92         572.93           M.         183.48         176.95         175.54         174.63           Ft.         602.62         581.69         577.13         574.31           M.         183.68         177.30         175.91         175.05           Yr.         1986         2020         2020         2020           Ft.         599.48         576.15         571.92         568.83           M.         182.72         175.61         174.32         173.38           Yr.         1926         1964         1926         1934           Ft.         601.28         578.77         574.38         571.69 |  |

From March to April, all the lakes experienced a rise in water levels. Lakes Superior and St. Clair rose 3 inches, Lakes Michigan-Huron and Ontario rose about 6 inches, and Lake Erie rose 2 inches. The Great Lakes water levels 6-month forecast projects all the lakes will continue their seasonal rise over the next month.