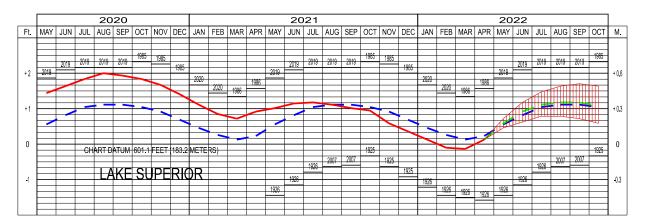

### MAY 2022

RESPECTIVE LAKE

DATUM OF EACH

**EVATIONS REFERENCED TO THE CHART** 

Monthly mean water levels for the previous year and the current year to date are shown as a solid line on the hydrographs. A projection for the next six months is given as a dashed line. This projection is based on the present condition of the lake basin and anticipated future weather. The shaded area shows a range of possible levels over the next six months dependent upon weather variations. Current and projected levels (solid and dashed lines) can be compared with the 1918-2021 average levels (dotted line) and extreme levels (shown as bars with their year of occurrence). The legend below further identifies the information on the hydrographs.

#### **LEGEND**

The levels on the hydrographs are shown in both feet and meters above (+) or below (-) Chart Datum. Chart Datum, also known as Low Water Datum, is a reference plane on each lake to which water depth and Federal navigation improvement depths on navigation charts are referred.

All elevations and plots are referenced to the International Great Lakes Datum 1985 (IGLD 1985). IGLD 1985 has its zero base at Rimouski, Quebec near the mouth of the St. Lawrence River (approximate sea level).

## APRIL MEAN LAKE LEVELS

|     | (IGLD 1985)                             |                                                                                                                                                                                                                                                                    |                                                                                                                                                                                                                                                                                                                                                                                                               |                                                                                                                                                                                                                                                                                                                                                                                                                                                                                                                                                                                                                                                                                                        |                                                                                                                                                                                                                                                                                                                                                                                                                                                                                                                                                                                                                                                                                                                                                                                                                                                                                      |  |
|-----|-----------------------------------------|--------------------------------------------------------------------------------------------------------------------------------------------------------------------------------------------------------------------------------------------------------------------|---------------------------------------------------------------------------------------------------------------------------------------------------------------------------------------------------------------------------------------------------------------------------------------------------------------------------------------------------------------------------------------------------------------|--------------------------------------------------------------------------------------------------------------------------------------------------------------------------------------------------------------------------------------------------------------------------------------------------------------------------------------------------------------------------------------------------------------------------------------------------------------------------------------------------------------------------------------------------------------------------------------------------------------------------------------------------------------------------------------------------------|--------------------------------------------------------------------------------------------------------------------------------------------------------------------------------------------------------------------------------------------------------------------------------------------------------------------------------------------------------------------------------------------------------------------------------------------------------------------------------------------------------------------------------------------------------------------------------------------------------------------------------------------------------------------------------------------------------------------------------------------------------------------------------------------------------------------------------------------------------------------------------------|--|
|     | Superior                                | Mich-<br>Huron                                                                                                                                                                                                                                                     | St.<br>Clair                                                                                                                                                                                                                                                                                                                                                                                                  | Erie                                                                                                                                                                                                                                                                                                                                                                                                                                                                                                                                                                                                                                                                                                   | Ontario                                                                                                                                                                                                                                                                                                                                                                                                                                                                                                                                                                                                                                                                                                                                                                                                                                                                              |  |
| Ft. | 601.18                                  | 579.63                                                                                                                                                                                                                                                             | 575.46                                                                                                                                                                                                                                                                                                                                                                                                        | 572.80                                                                                                                                                                                                                                                                                                                                                                                                                                                                                                                                                                                                                                                                                                 | 246.49                                                                                                                                                                                                                                                                                                                                                                                                                                                                                                                                                                                                                                                                                                                                                                                                                                                                               |  |
| M.  | 183.24                                  | 176.67                                                                                                                                                                                                                                                             | 175.40                                                                                                                                                                                                                                                                                                                                                                                                        | 174.59                                                                                                                                                                                                                                                                                                                                                                                                                                                                                                                                                                                                                                                                                                 | 75.13                                                                                                                                                                                                                                                                                                                                                                                                                                                                                                                                                                                                                                                                                                                                                                                                                                                                                |  |
| Ft. | 601.97                                  | 580.54                                                                                                                                                                                                                                                             | 575.92                                                                                                                                                                                                                                                                                                                                                                                                        | 572.93                                                                                                                                                                                                                                                                                                                                                                                                                                                                                                                                                                                                                                                                                                 | 244.82                                                                                                                                                                                                                                                                                                                                                                                                                                                                                                                                                                                                                                                                                                                                                                                                                                                                               |  |
| M.  | 183.48                                  | 176.95                                                                                                                                                                                                                                                             | 175.54                                                                                                                                                                                                                                                                                                                                                                                                        | 174.63                                                                                                                                                                                                                                                                                                                                                                                                                                                                                                                                                                                                                                                                                                 | 74.62                                                                                                                                                                                                                                                                                                                                                                                                                                                                                                                                                                                                                                                                                                                                                                                                                                                                                |  |
| Ft. | 602.62                                  | 581.69                                                                                                                                                                                                                                                             | 577.13                                                                                                                                                                                                                                                                                                                                                                                                        | 574.31                                                                                                                                                                                                                                                                                                                                                                                                                                                                                                                                                                                                                                                                                                 | 248.20                                                                                                                                                                                                                                                                                                                                                                                                                                                                                                                                                                                                                                                                                                                                                                                                                                                                               |  |
| M.  | 183.68                                  | 177.30                                                                                                                                                                                                                                                             | 175.91                                                                                                                                                                                                                                                                                                                                                                                                        | 175.05                                                                                                                                                                                                                                                                                                                                                                                                                                                                                                                                                                                                                                                                                                 | 75.65                                                                                                                                                                                                                                                                                                                                                                                                                                                                                                                                                                                                                                                                                                                                                                                                                                                                                |  |
| Yr. | 1986                                    | 2020                                                                                                                                                                                                                                                               | 2020                                                                                                                                                                                                                                                                                                                                                                                                          | 2020                                                                                                                                                                                                                                                                                                                                                                                                                                                                                                                                                                                                                                                                                                   | 1973                                                                                                                                                                                                                                                                                                                                                                                                                                                                                                                                                                                                                                                                                                                                                                                                                                                                                 |  |
| Ft. | 599.48                                  | 576.15                                                                                                                                                                                                                                                             | 571.92                                                                                                                                                                                                                                                                                                                                                                                                        | 568.83                                                                                                                                                                                                                                                                                                                                                                                                                                                                                                                                                                                                                                                                                                 | 242.88                                                                                                                                                                                                                                                                                                                                                                                                                                                                                                                                                                                                                                                                                                                                                                                                                                                                               |  |
| M.  | 182.72                                  | 175.61                                                                                                                                                                                                                                                             | 174.32                                                                                                                                                                                                                                                                                                                                                                                                        | 173.38                                                                                                                                                                                                                                                                                                                                                                                                                                                                                                                                                                                                                                                                                                 | 74.03                                                                                                                                                                                                                                                                                                                                                                                                                                                                                                                                                                                                                                                                                                                                                                                                                                                                                |  |
| Yr. | 1926                                    | 1964                                                                                                                                                                                                                                                               | 1926                                                                                                                                                                                                                                                                                                                                                                                                          | 1934                                                                                                                                                                                                                                                                                                                                                                                                                                                                                                                                                                                                                                                                                                   | 1935                                                                                                                                                                                                                                                                                                                                                                                                                                                                                                                                                                                                                                                                                                                                                                                                                                                                                 |  |
| Ft. | 601.28                                  | 578.77                                                                                                                                                                                                                                                             | 574.38                                                                                                                                                                                                                                                                                                                                                                                                        | 571.69                                                                                                                                                                                                                                                                                                                                                                                                                                                                                                                                                                                                                                                                                                 | 245.70                                                                                                                                                                                                                                                                                                                                                                                                                                                                                                                                                                                                                                                                                                                                                                                                                                                                               |  |
| M.  | 183.27                                  | 176.41                                                                                                                                                                                                                                                             | 175.07                                                                                                                                                                                                                                                                                                                                                                                                        | 174.25                                                                                                                                                                                                                                                                                                                                                                                                                                                                                                                                                                                                                                                                                                 | 74.89                                                                                                                                                                                                                                                                                                                                                                                                                                                                                                                                                                                                                                                                                                                                                                                                                                                                                |  |
|     | M. Ft. M. Ft. M. Yr. Ft. M. Yr. Ft. Ft. | Ft.       601.18         M.       183.24         Ft.       601.97         M.       183.48         Ft.       602.62         M.       183.68         Yr.       1986         Ft.       599.48         M.       182.72         Yr.       1926         Ft.       601.28 | Ft.       601.18       579.63         M.       183.24       176.67         Ft.       601.97       580.54         M.       183.48       176.95         Ft.       602.62       581.69         M.       183.68       177.30         Yr.       1986       2020         Ft.       599.48       576.15         M.       182.72       175.61         Yr.       1926       1964         Ft.       601.28       578.77 | Superior         Mich-Huron         St. Clair           Ft.         601.18         579.63         575.46           M.         183.24         176.67         175.40           Ft.         601.97         580.54         575.92           M.         183.48         176.95         175.54           Ft.         602.62         581.69         577.13           M.         183.68         177.30         175.91           Yr.         1986         2020         2020           Ft.         599.48         576.15         571.92           M.         182.72         175.61         174.32           Yr.         1926         1964         1926           Ft.         601.28         578.77         574.38 | Superior         Mich-Huron         St. Clair         Erie           Ft.         601.18         579.63         575.46         572.80           M.         183.24         176.67         175.40         174.59           Ft.         601.97         580.54         575.92         572.93           M.         183.48         176.95         175.54         174.63           Ft.         602.62         581.69         577.13         574.31           M.         183.68         177.30         175.91         175.05           Yr.         1986         2020         2020         2020           Ft.         599.48         576.15         571.92         568.83           M.         182.72         175.61         174.32         173.38           Yr.         1926         1964         1926         1934           Ft.         601.28         578.77         574.38         571.69 |  |

From March to April, all the lakes experienced a rise in water levels. Lakes Superior and St. Clair rose 3 inches, Lakes Michigan-Huron and Ontario rose about 6 inches, and Lake Erie rose 2 inches. The Great Lakes water levels 6-month forecast projects all the lakes will continue their seasonal rise over the next month.