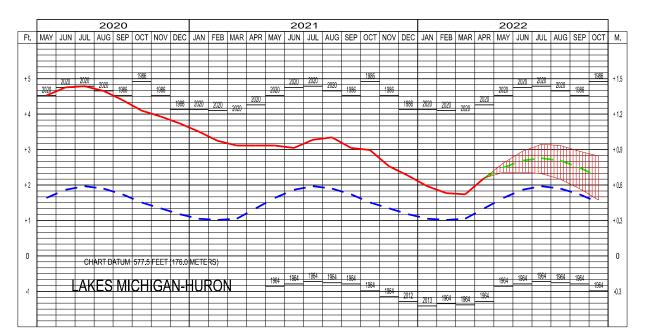

### MAY 2022

RESPECTIVE LAKE

DATUM OF EACH

**EVATIONS REFERENCED TO THE CHART** 

Monthly mean water levels for the previous year and the current year to date are shown as a solid line on the hydrographs. A projection for the next six months is given as a dashed line. This projection is based on the present condition of the lake basin and anticipated future weather. The shaded area shows a range of possible levels over the next six months dependent upon weather variations. Current and projected levels (solid and dashed lines) can be compared with the 1918-2021 average levels (dotted line) and extreme levels (shown as bars with their year of occurrence). The legend below further identifies the information on the hydrographs.

#### **LEGEND**

The levels on the hydrographs are shown in both feet and meters above (+) or below (-) Chart Datum. Chart Datum, also known as Low Water Datum, is a reference plane on each lake to which water depth and Federal navigation improvement depths on navigation charts are referred.

All elevations and plots are referenced to the International Great Lakes Datum 1985 (IGLD 1985). IGLD 1985 has its zero base at Rimouski, Quebec near the mouth of the St. Lawrence River (approximate sea level).

## APRIL MEAN LAKE LEVELS

|     | (IGLD 1985)                             |                                                                                                                                                                                                                                                                    |                                                                                                                                                                                                                                                                                                                                                                                                               |                                                                                                                                                                                                                                                                                                                                                                                                                                                                                                                                                                                                                                                                                                        |                                                                                                                                                                                                                                                                                                                                                                                                                                                                                                                                                                                                                                                                                                                                                                                                                                                                                      |  |
|-----|-----------------------------------------|--------------------------------------------------------------------------------------------------------------------------------------------------------------------------------------------------------------------------------------------------------------------|---------------------------------------------------------------------------------------------------------------------------------------------------------------------------------------------------------------------------------------------------------------------------------------------------------------------------------------------------------------------------------------------------------------|--------------------------------------------------------------------------------------------------------------------------------------------------------------------------------------------------------------------------------------------------------------------------------------------------------------------------------------------------------------------------------------------------------------------------------------------------------------------------------------------------------------------------------------------------------------------------------------------------------------------------------------------------------------------------------------------------------|--------------------------------------------------------------------------------------------------------------------------------------------------------------------------------------------------------------------------------------------------------------------------------------------------------------------------------------------------------------------------------------------------------------------------------------------------------------------------------------------------------------------------------------------------------------------------------------------------------------------------------------------------------------------------------------------------------------------------------------------------------------------------------------------------------------------------------------------------------------------------------------|--|
|     | Superior                                | Mich-<br>Huron                                                                                                                                                                                                                                                     | St.<br>Clair                                                                                                                                                                                                                                                                                                                                                                                                  | Erie                                                                                                                                                                                                                                                                                                                                                                                                                                                                                                                                                                                                                                                                                                   | Ontario                                                                                                                                                                                                                                                                                                                                                                                                                                                                                                                                                                                                                                                                                                                                                                                                                                                                              |  |
| Ft. | 601.18                                  | 579.63                                                                                                                                                                                                                                                             | 575.46                                                                                                                                                                                                                                                                                                                                                                                                        | 572.80                                                                                                                                                                                                                                                                                                                                                                                                                                                                                                                                                                                                                                                                                                 | 246.49                                                                                                                                                                                                                                                                                                                                                                                                                                                                                                                                                                                                                                                                                                                                                                                                                                                                               |  |
| M.  | 183.24                                  | 176.67                                                                                                                                                                                                                                                             | 175.40                                                                                                                                                                                                                                                                                                                                                                                                        | 174.59                                                                                                                                                                                                                                                                                                                                                                                                                                                                                                                                                                                                                                                                                                 | 75.13                                                                                                                                                                                                                                                                                                                                                                                                                                                                                                                                                                                                                                                                                                                                                                                                                                                                                |  |
| Ft. | 601.97                                  | 580.54                                                                                                                                                                                                                                                             | 575.92                                                                                                                                                                                                                                                                                                                                                                                                        | 572.93                                                                                                                                                                                                                                                                                                                                                                                                                                                                                                                                                                                                                                                                                                 | 244.82                                                                                                                                                                                                                                                                                                                                                                                                                                                                                                                                                                                                                                                                                                                                                                                                                                                                               |  |
| M.  | 183.48                                  | 176.95                                                                                                                                                                                                                                                             | 175.54                                                                                                                                                                                                                                                                                                                                                                                                        | 174.63                                                                                                                                                                                                                                                                                                                                                                                                                                                                                                                                                                                                                                                                                                 | 74.62                                                                                                                                                                                                                                                                                                                                                                                                                                                                                                                                                                                                                                                                                                                                                                                                                                                                                |  |
| Ft. | 602.62                                  | 581.69                                                                                                                                                                                                                                                             | 577.13                                                                                                                                                                                                                                                                                                                                                                                                        | 574.31                                                                                                                                                                                                                                                                                                                                                                                                                                                                                                                                                                                                                                                                                                 | 248.20                                                                                                                                                                                                                                                                                                                                                                                                                                                                                                                                                                                                                                                                                                                                                                                                                                                                               |  |
| M.  | 183.68                                  | 177.30                                                                                                                                                                                                                                                             | 175.91                                                                                                                                                                                                                                                                                                                                                                                                        | 175.05                                                                                                                                                                                                                                                                                                                                                                                                                                                                                                                                                                                                                                                                                                 | 75.65                                                                                                                                                                                                                                                                                                                                                                                                                                                                                                                                                                                                                                                                                                                                                                                                                                                                                |  |
| Yr. | 1986                                    | 2020                                                                                                                                                                                                                                                               | 2020                                                                                                                                                                                                                                                                                                                                                                                                          | 2020                                                                                                                                                                                                                                                                                                                                                                                                                                                                                                                                                                                                                                                                                                   | 1973                                                                                                                                                                                                                                                                                                                                                                                                                                                                                                                                                                                                                                                                                                                                                                                                                                                                                 |  |
| Ft. | 599.48                                  | 576.15                                                                                                                                                                                                                                                             | 571.92                                                                                                                                                                                                                                                                                                                                                                                                        | 568.83                                                                                                                                                                                                                                                                                                                                                                                                                                                                                                                                                                                                                                                                                                 | 242.88                                                                                                                                                                                                                                                                                                                                                                                                                                                                                                                                                                                                                                                                                                                                                                                                                                                                               |  |
| M.  | 182.72                                  | 175.61                                                                                                                                                                                                                                                             | 174.32                                                                                                                                                                                                                                                                                                                                                                                                        | 173.38                                                                                                                                                                                                                                                                                                                                                                                                                                                                                                                                                                                                                                                                                                 | 74.03                                                                                                                                                                                                                                                                                                                                                                                                                                                                                                                                                                                                                                                                                                                                                                                                                                                                                |  |
| Yr. | 1926                                    | 1964                                                                                                                                                                                                                                                               | 1926                                                                                                                                                                                                                                                                                                                                                                                                          | 1934                                                                                                                                                                                                                                                                                                                                                                                                                                                                                                                                                                                                                                                                                                   | 1935                                                                                                                                                                                                                                                                                                                                                                                                                                                                                                                                                                                                                                                                                                                                                                                                                                                                                 |  |
| Ft. | 601.28                                  | 578.77                                                                                                                                                                                                                                                             | 574.38                                                                                                                                                                                                                                                                                                                                                                                                        | 571.69                                                                                                                                                                                                                                                                                                                                                                                                                                                                                                                                                                                                                                                                                                 | 245.70                                                                                                                                                                                                                                                                                                                                                                                                                                                                                                                                                                                                                                                                                                                                                                                                                                                                               |  |
| M.  | 183.27                                  | 176.41                                                                                                                                                                                                                                                             | 175.07                                                                                                                                                                                                                                                                                                                                                                                                        | 174.25                                                                                                                                                                                                                                                                                                                                                                                                                                                                                                                                                                                                                                                                                                 | 74.89                                                                                                                                                                                                                                                                                                                                                                                                                                                                                                                                                                                                                                                                                                                                                                                                                                                                                |  |
|     | M. Ft. M. Ft. M. Yr. Ft. M. Yr. Ft. Ft. | Ft.       601.18         M.       183.24         Ft.       601.97         M.       183.48         Ft.       602.62         M.       183.68         Yr.       1986         Ft.       599.48         M.       182.72         Yr.       1926         Ft.       601.28 | Ft.       601.18       579.63         M.       183.24       176.67         Ft.       601.97       580.54         M.       183.48       176.95         Ft.       602.62       581.69         M.       183.68       177.30         Yr.       1986       2020         Ft.       599.48       576.15         M.       182.72       175.61         Yr.       1926       1964         Ft.       601.28       578.77 | Superior         Mich-Huron         St. Clair           Ft.         601.18         579.63         575.46           M.         183.24         176.67         175.40           Ft.         601.97         580.54         575.92           M.         183.48         176.95         175.54           Ft.         602.62         581.69         577.13           M.         183.68         177.30         175.91           Yr.         1986         2020         2020           Ft.         599.48         576.15         571.92           M.         182.72         175.61         174.32           Yr.         1926         1964         1926           Ft.         601.28         578.77         574.38 | Superior         Mich-Huron         St. Clair         Erie           Ft.         601.18         579.63         575.46         572.80           M.         183.24         176.67         175.40         174.59           Ft.         601.97         580.54         575.92         572.93           M.         183.48         176.95         175.54         174.63           Ft.         602.62         581.69         577.13         574.31           M.         183.68         177.30         175.91         175.05           Yr.         1986         2020         2020         2020           Ft.         599.48         576.15         571.92         568.83           M.         182.72         175.61         174.32         173.38           Yr.         1926         1964         1926         1934           Ft.         601.28         578.77         574.38         571.69 |  |

From March to April, all the lakes experienced a rise in water levels. Lakes Superior and St. Clair rose 3 inches, Lakes Michigan-Huron and Ontario rose about 6 inches, and Lake Erie rose 2 inches. The Great Lakes water levels 6-month forecast projects all the lakes will continue their seasonal rise over the next month.